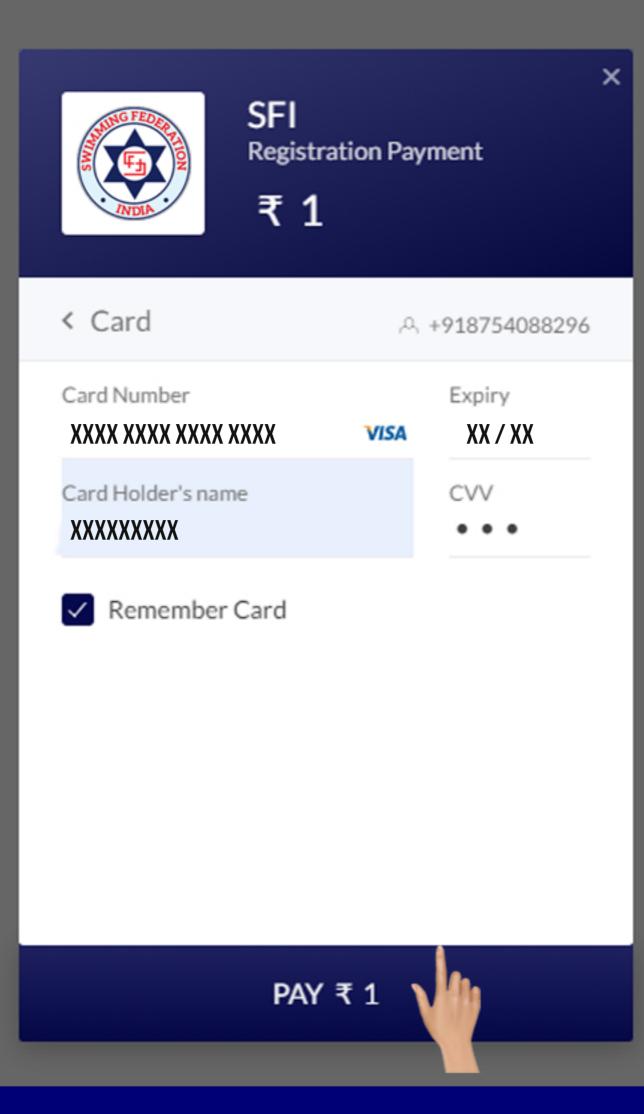

## **ATHLETE - REGISTRATION PAYMENT**

SFI **Registration Payment**  ×

C

 $\square$ 

₹1

Country +91

Phone 8754088296

Email arun@sportingindia.com

 $\sim$ 

This payment is secured by Razorpay.

PROCEED

## Fill the required details and click on "Proceed" button

# **ATHLETE - REGISTRATION CARD PAYMENT**

Fill the required details and click on "Pay" button