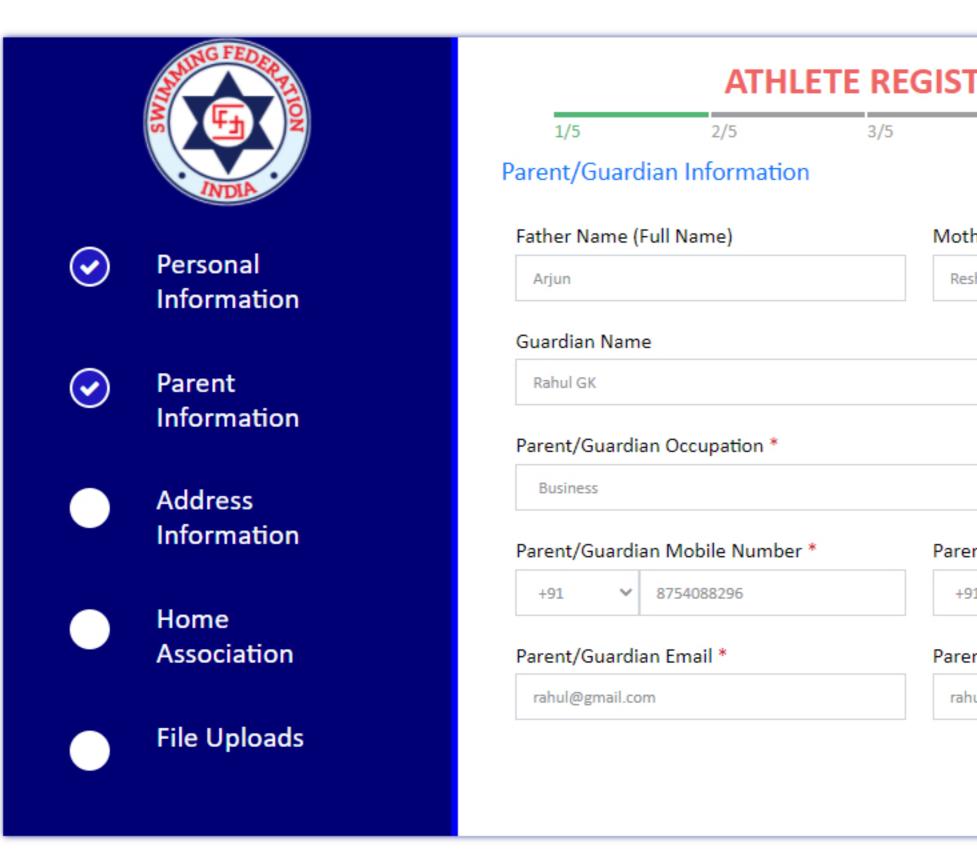

# ATHLETE - PARENT INFORMATION

### Fill the required details and click on "Next" button

|          | 4/5     |               | 5/5      |
|----------|---------|---------------|----------|
| 1other N | lame    | (Full Name) * | K.       |
| Reshma   |         |               |          |
|          |         |               |          |
|          |         |               |          |
|          |         |               |          |
|          |         |               |          |
|          |         |               | ~        |
| Parent/G | uardi   | an Re-Enter N | Nobile * |
| +91      | ~       | 8754088296    |          |
| Parent/G | uardi   | an Email *    |          |
| rahul@gr | mail.co | m             |          |
|          |         |               |          |
|          |         | Prev          | Next     |
|          |         |               |          |