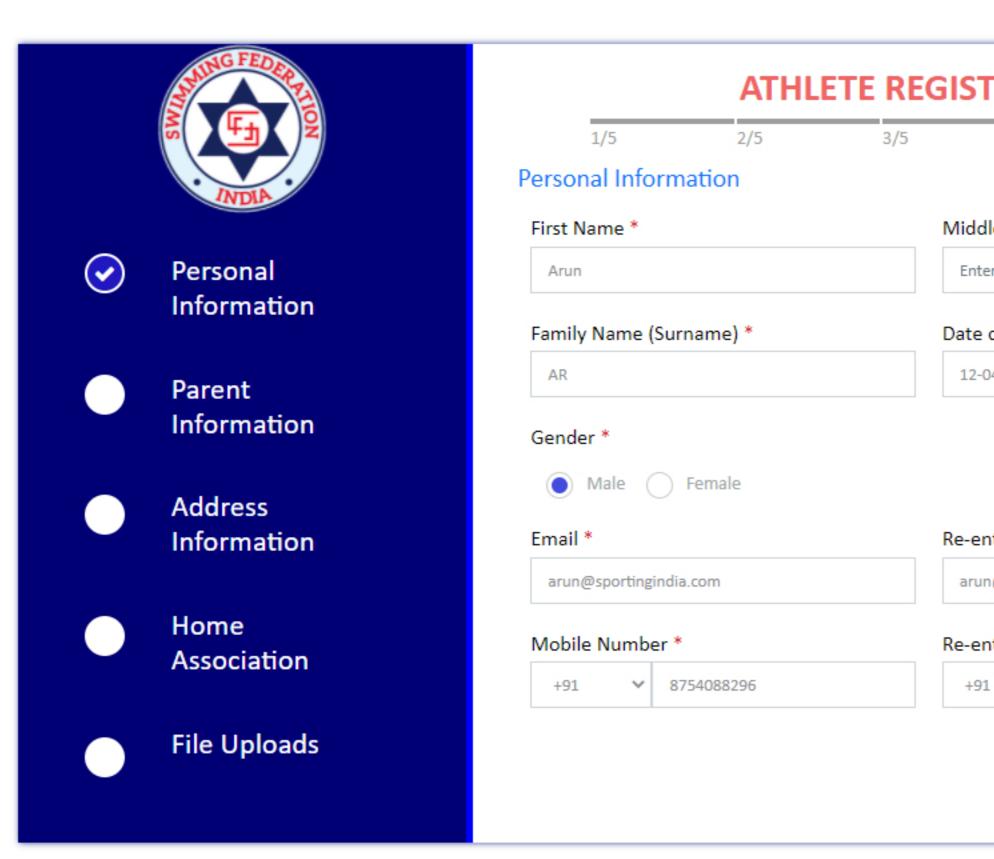

# ATHLETE - PERSONAL INFORMATION

### Fill the required details and click on "NEXT" button

| STRATI                          | ON          |     |      |    |
|---------------------------------|-------------|-----|------|----|
| 4/5                             | 5           | 5/5 |      |    |
|                                 |             |     |      |    |
| iddle Name                      |             |     |      |    |
| Enter Middle Na                 | ame         |     |      |    |
| an of Dials *                   |             |     |      |    |
| ate of Birth *                  |             |     |      |    |
| 12-04-1994                      |             |     |      |    |
| e-enter Email<br>arun@sportingi |             |     |      |    |
| e-enter Mobi                    | le Number * |     |      |    |
| +91 🗸                           | 8754088296  |     |      |    |
|                                 |             |     |      |    |
|                                 | Back        |     | Next |    |
|                                 |             |     |      | )- |
|                                 |             |     |      | (  |