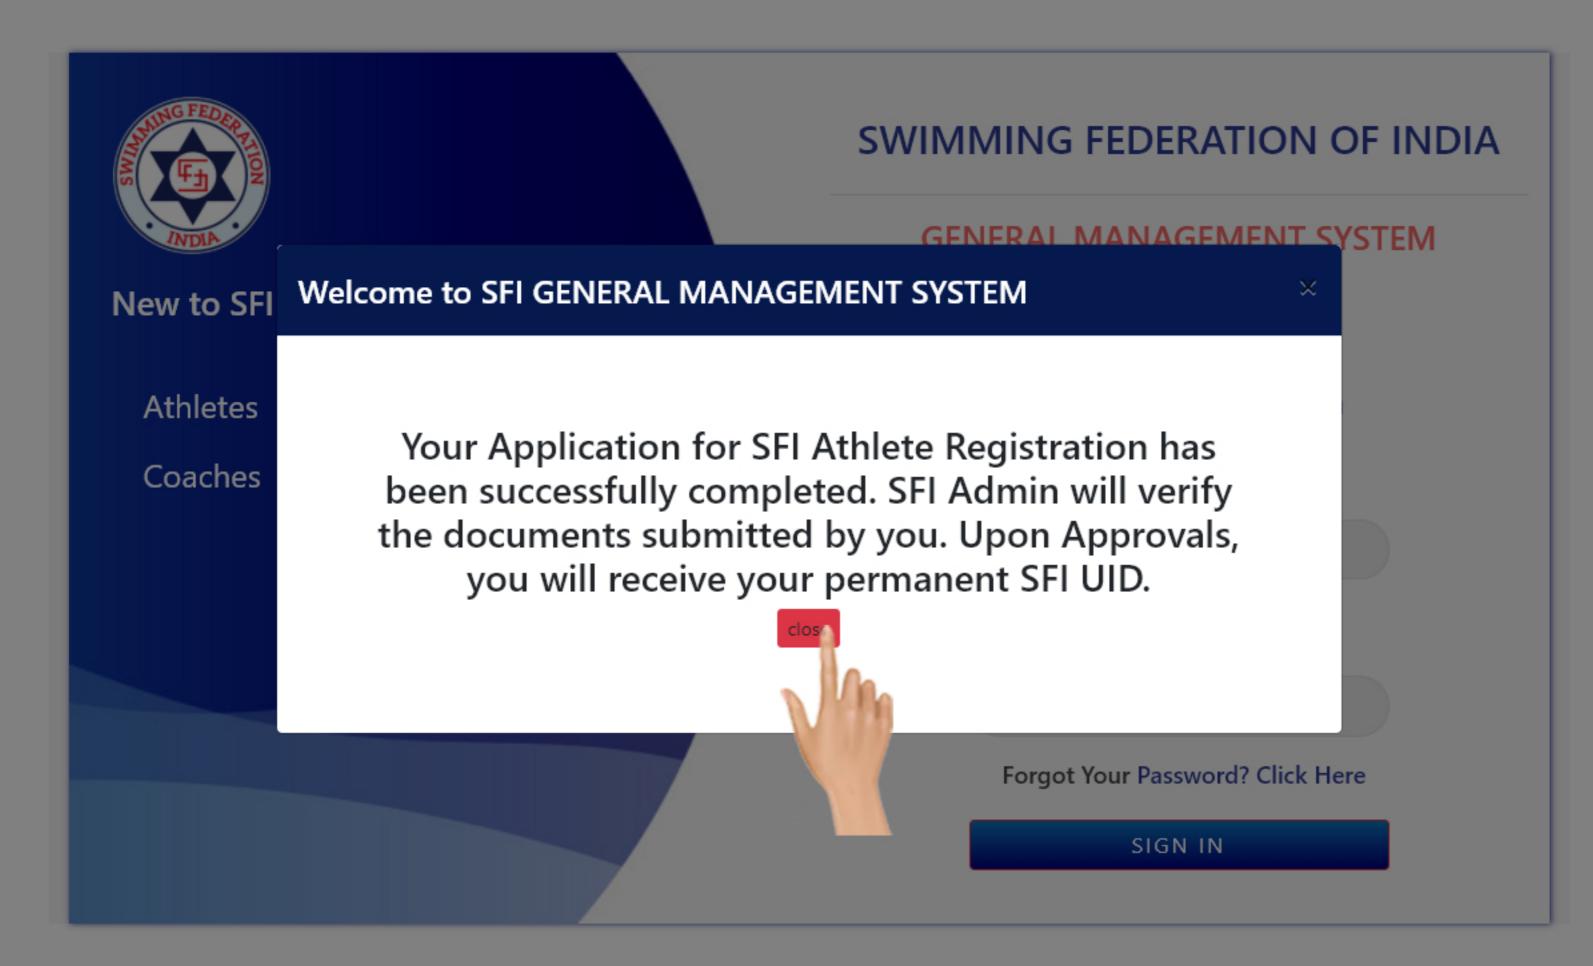

# SUCCESSFUL SUBMISSION OF APPLICATION

### Click on "Close" button

## MAIL NOTIFICATION OF SUCCESSFUL SUBMISSION

Registration Successfull!!

Hello Arun AR,

Your Application for SFI Athlete Registration has been successfully completed. SFI Admin will verify the documents submitted by you. Upon Approvals, you will receive your permanent SFI UID.