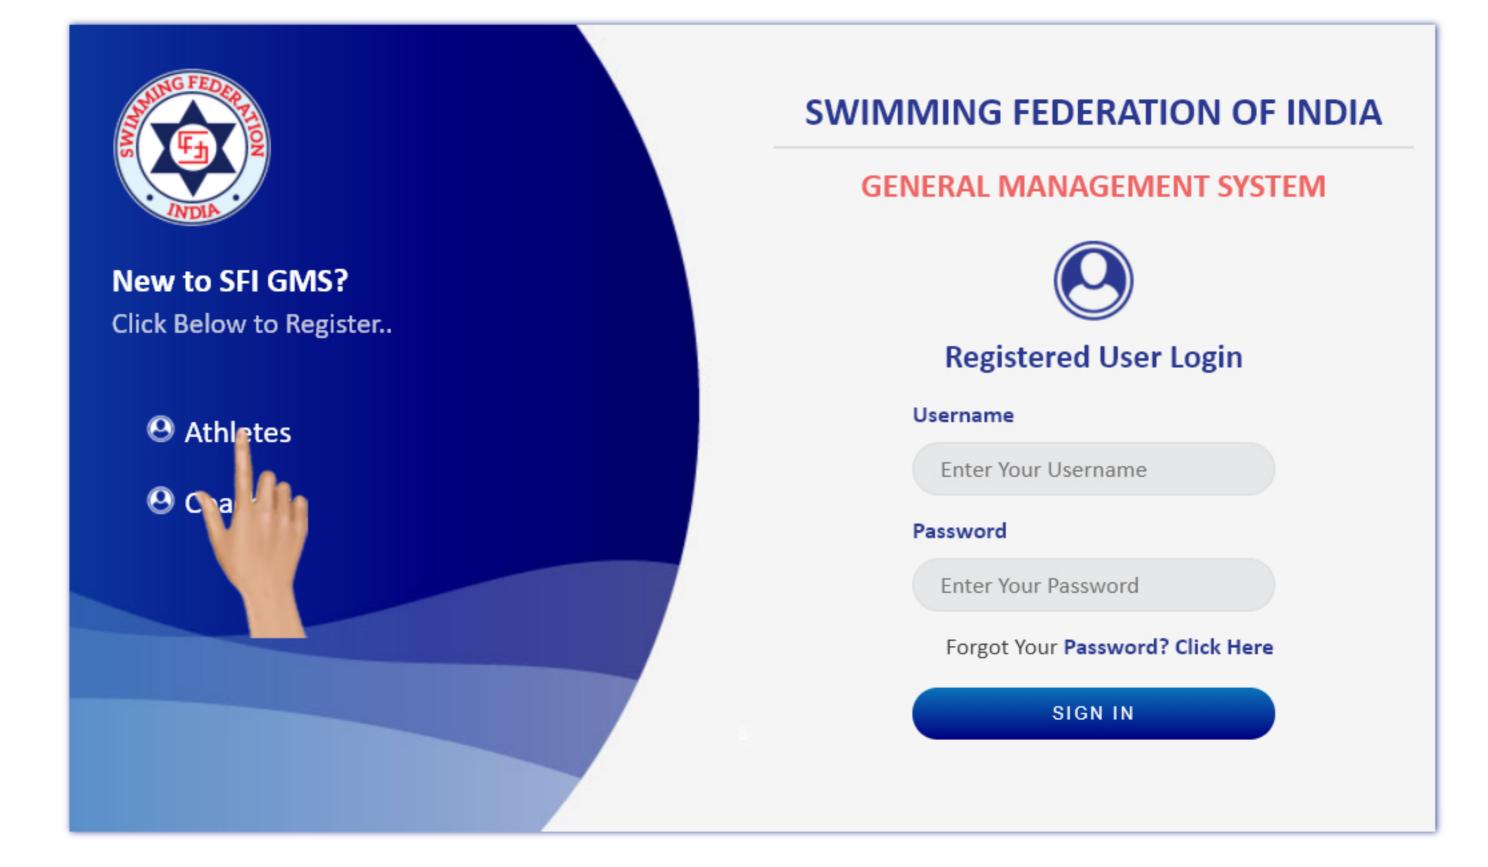

### SWIMMING FEDERATION OF INDIA

## HOW TO REGISTER AS AN ATHLETE IN SFI?

## **SFI - REGISTER ATHLETE**

#### Click on "Athlete"