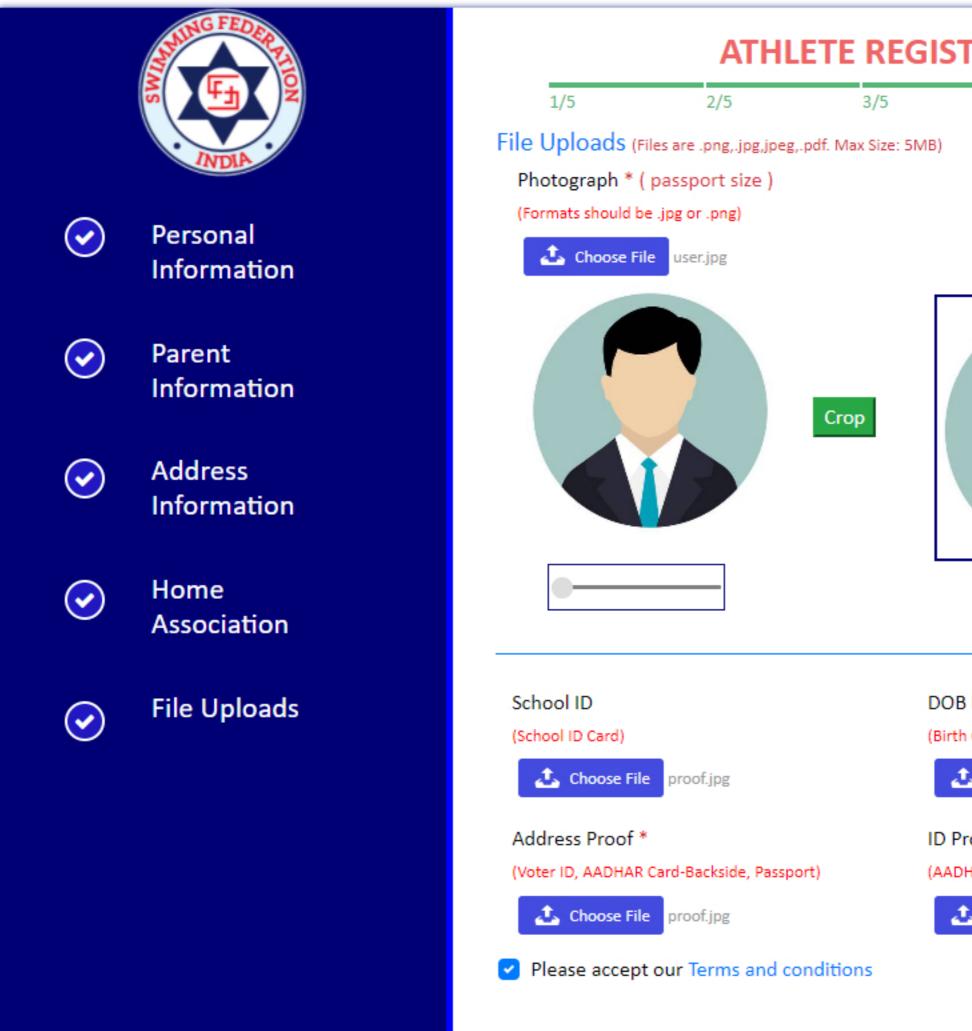

# ATHLETE - FILE UPLOADS

## Fill the required details and click on "NEXT" button

| RATIO          | ON           |       |       |          |
|----------------|--------------|-------|-------|----------|
| 4/5            |              | 5/5   |       |          |
|                |              |       |       |          |
|                |              |       |       |          |
|                |              |       |       |          |
|                |              |       |       | <b>^</b> |
|                |              |       |       |          |
|                |              |       |       |          |
|                |              |       |       |          |
|                |              |       |       |          |
|                |              |       |       | <b>•</b> |
|                |              |       |       |          |
|                |              |       |       |          |
|                |              |       |       |          |
| Proof *        | t)           |       |       |          |
| Certificate, P |              |       |       |          |
| Choose Fil     | e proof.jpg  |       |       |          |
| oof *          |              |       |       |          |
| AR Card, PA    | N Card, Pass | port) |       |          |
| Choose Fil     | e proof.jpg  |       |       |          |
|                | 0            |       |       |          |
|                | Prev         |       | Submi | 10-      |
|                |              |       |       | 119      |
|                |              |       |       |          |