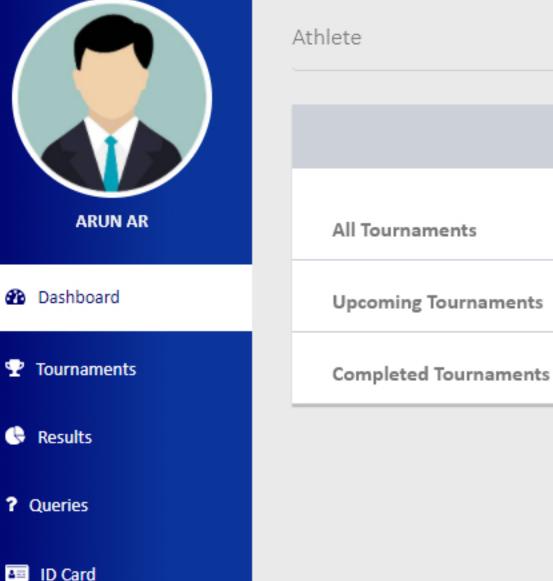

WIMMING FEDERATION OF INDIA**

11/A Vithalbhai Patel Colony,Opp Lakhudi Housing D Block,

Navrangpura Ahmedabad-380 009,Gujarat, India



#### **BHAKTI SHARMA**

**D.O.B**: 30-11-1989

**GENDER : FEMALE** 





PRESIDENT

SECRETARY

#### ADDRESS : 37/5, Shiva Nagar,

Janakpuri New Delhi, Delhi 110058



#### VALIDITY : 13-09-2020 to 31-12-2020

https://swimming.org.in

- This card is the property of Swimming Federation of India at all times.
- Swimming Federation of India reserves the right to deactivate the card at any time.
- Re-issuing of lost/destroyed card will be chargeable.

If this card is found, kindly contact on phone no : +91 - 79 - 26466242 or secgeneral.sfi@gmail.com

## SFI ATHLETE LOGIN



## Fill the required details and click on "Sign In" button



## ATHLETE DASHBOARD





3 0 **Upcoming Tournaments** 3

TOURNAMENTS

#### © Copyrights SFI. All Rights Reserved



#### SFIMPTNSA10022 🖸

Home / Dashboard

Logout

## SWIMMING FEDERATION OF INDIA



## THANK YOU