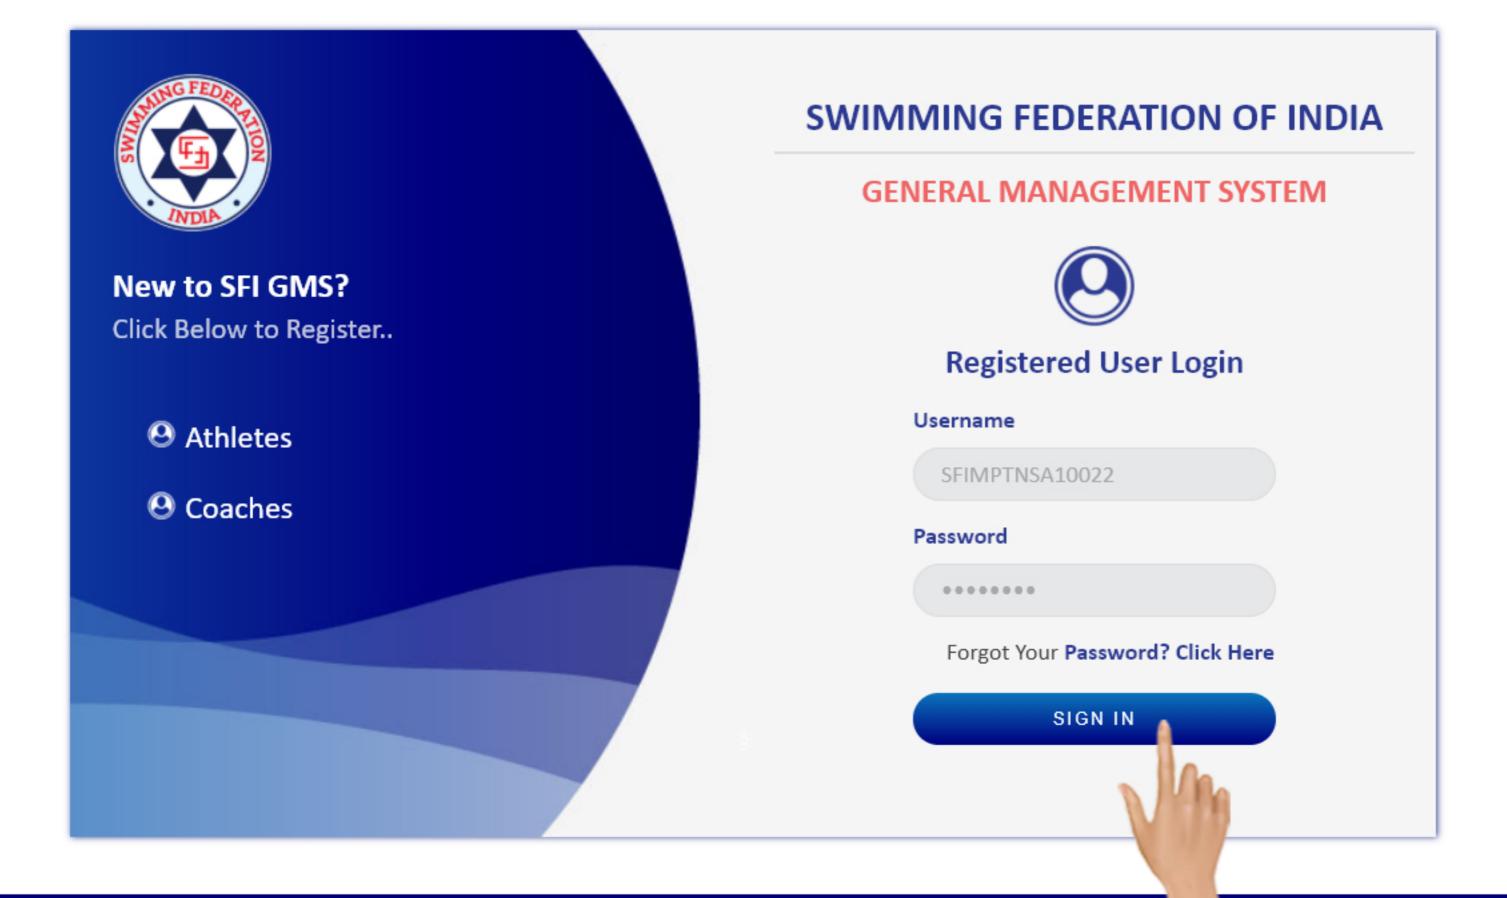

## SFI ATHLETE LOGIN

## Fill the required details and click on "Sign In" button